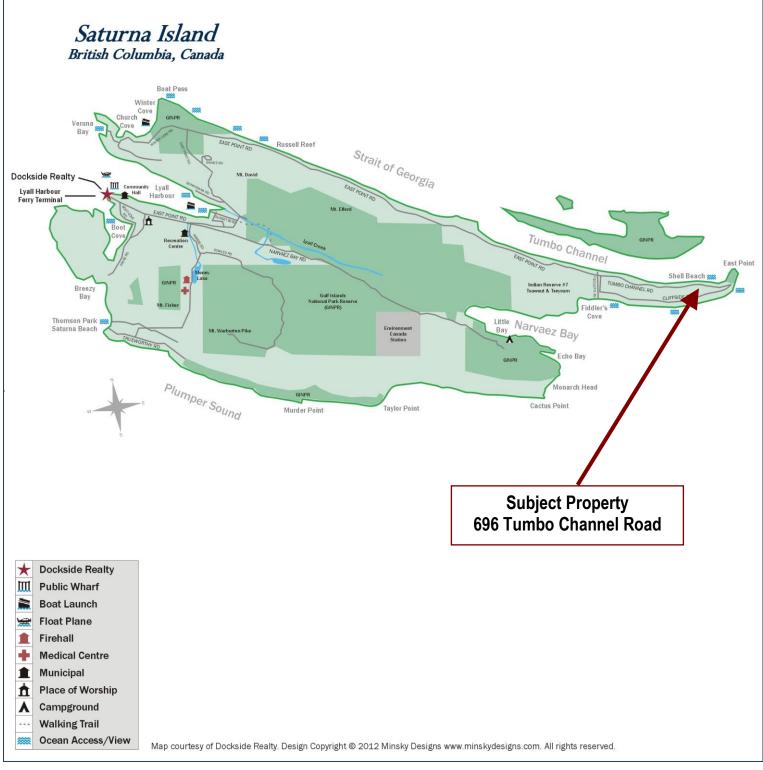

#### 696 Tumbo Channel

This Family Oceanview Cottage is tucked away in Upper Tumbo Channel Road with spectacular views of Tumbo Channel & Tumbo Island. From the sunny deck you will find a garden path that leads you directly to a public beach access where you could launch a kayak, & just a short stroll further to East Point Park. All of the above is considered prime Whale Watching territory! The property is private, groomed & usable. The cottage features an open concept kitchen-diningliving room, with the main bathroom separating two bedrooms, and hook-ups for laundry ready to install. The upper level has a lovely multi-purpose loft, currently being used as the primary bedroom, with its own powder room. There is an attached garage and a detached garden shed. This home has been lovingly cared for. It can include select furnishings & is move-in ready! Just walk in & curl up by the wood stove with a good book.